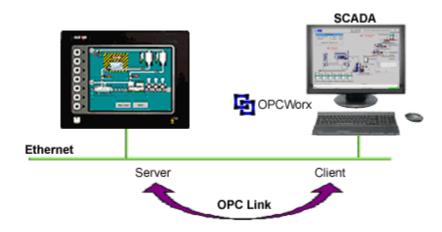

#### **DESCRIPTION**

Red Lion's OPCWorx is a configuration tool for our OPC servers. This easy-to-use software tool allows you to create and configure an OPC server to communicate with the G3 series HMI, the Data Station Plus or the Enhanced Master, as well as any device that supports Modbus.

## **BENEFITS**

- Connect a SCADA package and access the G3 tags in just few steps,
- Provides SCADA connectivity for the G3 platform,

#### **EXAMPLE**

A production manager decides to centralize data from multiple extrusion lines. Each line is composed of multiple controllers and a G3 HMI. By simply connecting the G3s to the corporate Ethernet network and installing OPCWorx software on the SCADA PC, the manager can now access any process data coming from the manufacturing floor.