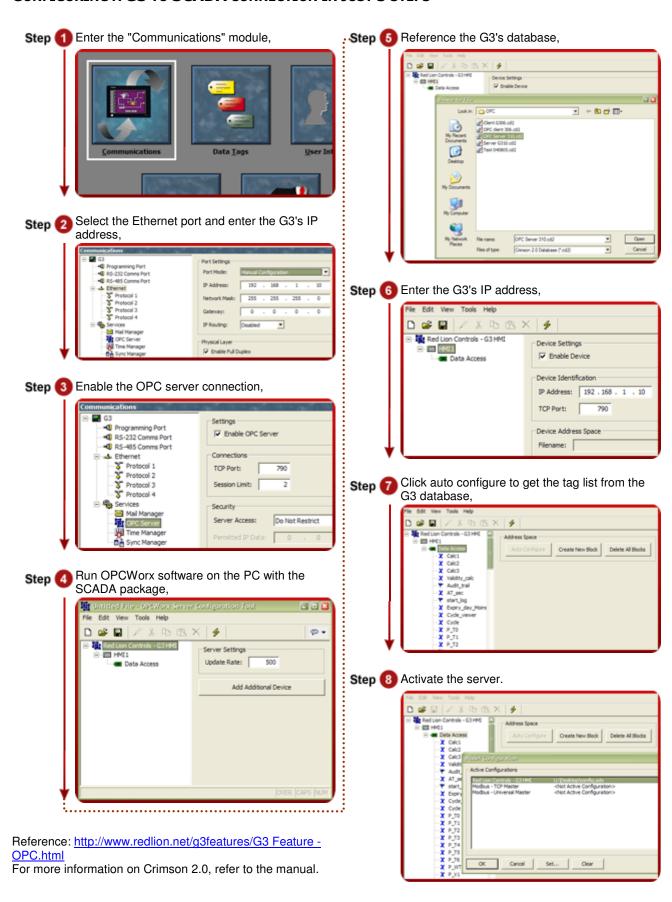

is a configuration tool for our OPC servers. This easy-to-use software tool allows you to create and configure an OPC server to communicate with the G3 series HMI, the Data Station Plus or the Enhanced Master, as well as any device that supports Modbus.

## **BENEFITS**

- Connect a SCADA package and access the G3 tags in just few steps,
- Provides SCADA connectivity for the G3 platform,

#### **EXAMPLE**

A production manager decides to centralize data from multiple extrusion lines. Each line is composed of multiple controllers and a G3 HMI. By simply connecting the G3s to the corporate Ethernet network and installing OPCWorx software on the SCADA PC, the manager can now access any process data coming from the manufacturing floor.

## CONFIGURING A G3 TO SCADA CONNECTION IN JUST 5 STEPS