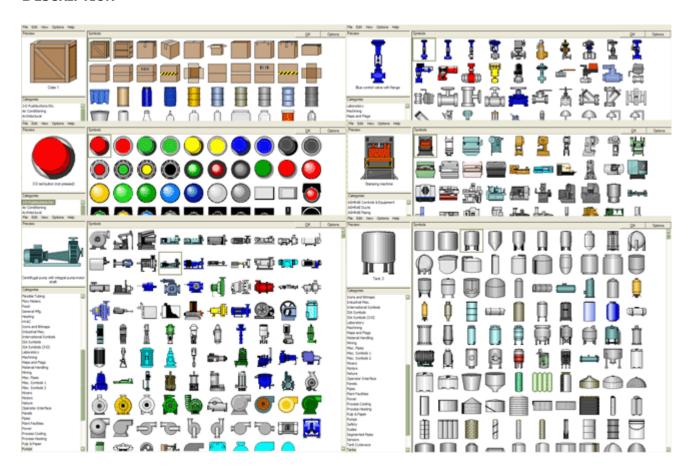

## **DESCRIPTION**

With over 4000 push buttons, tanks, motors and machinery—plus over 60 other categories! Just a single mouse click, you can add professional quality graphics to your G3 display pages.