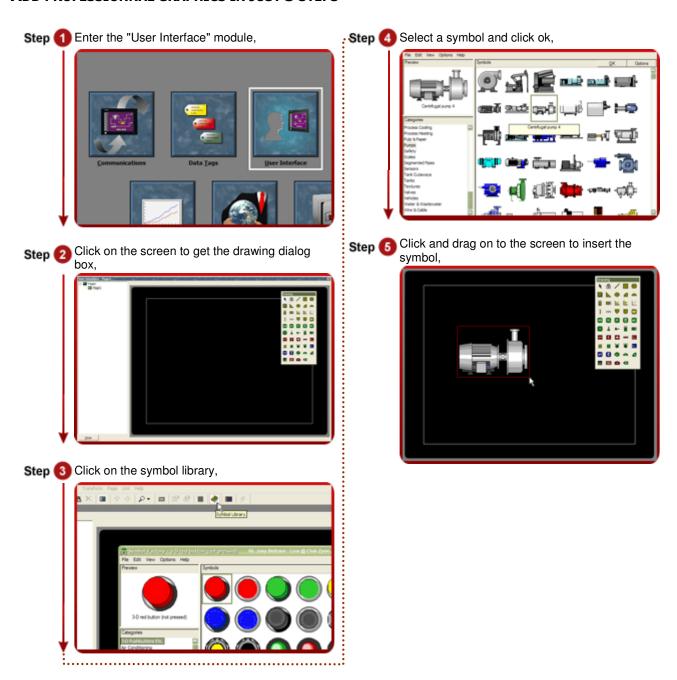

## **ADD PROFESSIONNAL GRAPHICS IN JUST 5 STEPS**

Reference: http://www.redlion.net/g3features/G3 Feature - Symbol Library.html

For more information on Crimson 2.0, refer to the manual.