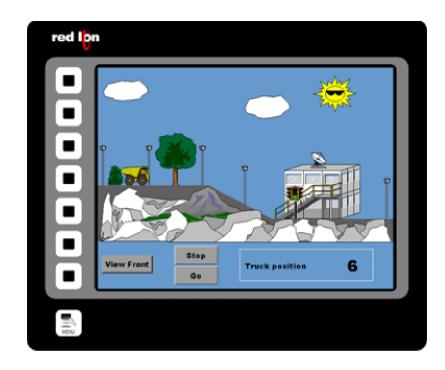

Seltec Automation LLP Unit G, Venture Business Park Witty Street, Hull.

East Yorkshire. Tel. 01482 225297 Fax. 01482 212470 Web. www.seltec.co.uk



# **CRIMSON 2 TUTORIAL**

**TU0008** 

**Title: Animation** 

#### **DESCRIPTION**



You can animate any Symbol library objects, JPEG, Bitmap or WMF format. All can be controlled so that your G3 HMI visualizes the status of your system.

### **BENEFITS**

- Enhance graphics using animation,
- Display your system behavior graphically for easy operator understanding and faster action taking.

#### **EXAMPLE**

## **CREATING ANIMATION IN JUST 5 STEPS**



Reference: http://www.redlion.net/g3features/G3 Feature - Object Animation.html

For more information on Crimson 2.0, refer to the manual.