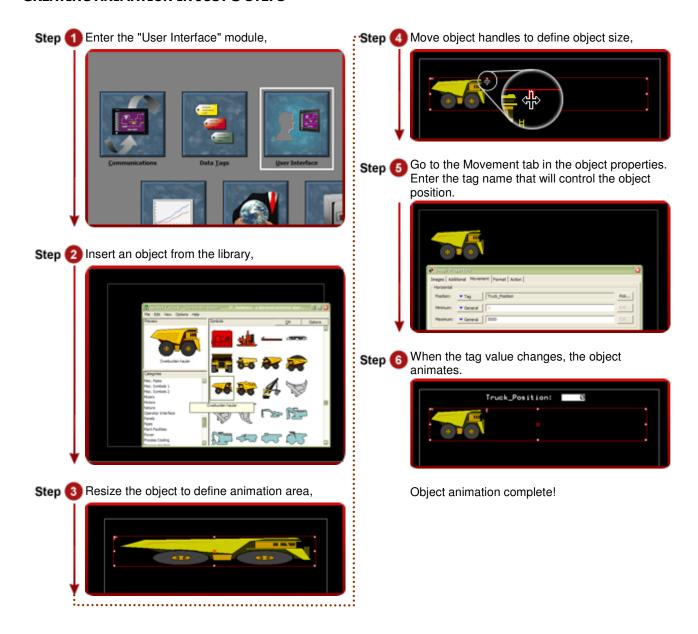

## **CREATING ANIMATION IN JUST 5 STEPS**

Reference: http://www.redlion.net/g3features/G3 Feature - Object Animation.html

For more information on Crimson 2.0, refer to the manual.