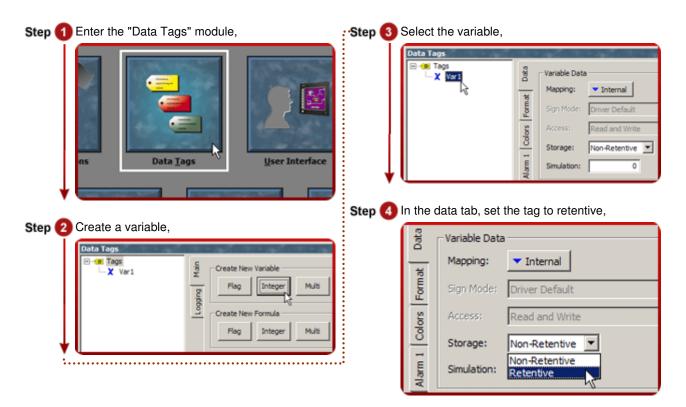

## **RETENTIVE TAGS CONFIGURATION IN 4 STEPS**

For efficiency, the G3 caches several minutes' worth of writes before committing to memory.

Retentive memory setup complete!

Reference: http://www.redlion.net/G3features/G3 Feature - Flash Memory.html