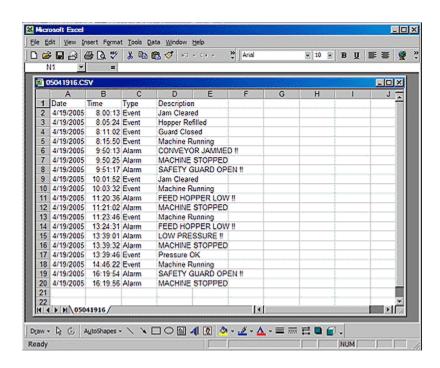

#### **DESCRIPTION**

The G3's event logger allows you to track machine events, providing critical information for troubleshooting and process improvement.

## **EXAMPLE**

By monitoring events on linear production line, the origin of a break in a process can be found in seconds and fixed as quick as possible so production can resume.