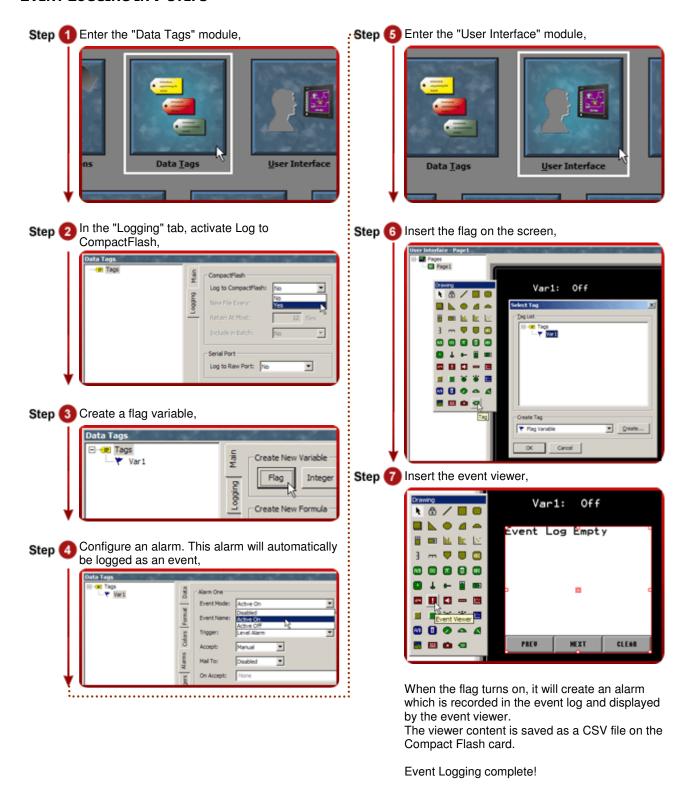

## **EVENT LOGGING IN 7 STEPS**

Reference: http://www.redlion.net/g3features/G3 Feature - Event Logging.html

For more information on Crimson 2.0, refer to the manual.